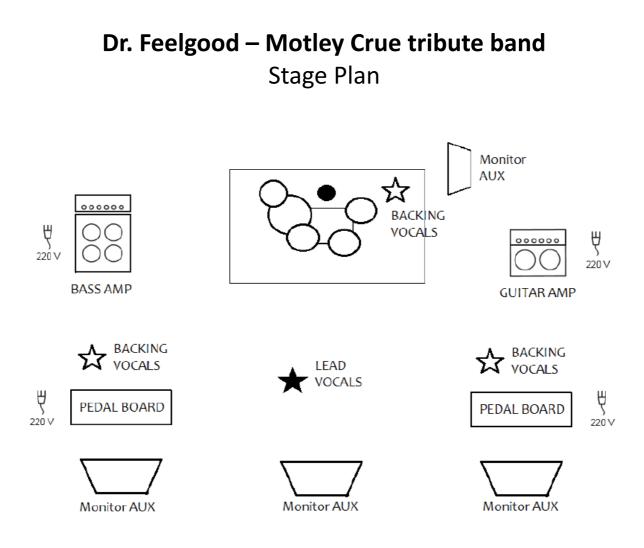

## Guitar:

Blackstar series One 100W Harley Benton 2x12" Guitar Pedal Board: TECH 21 Fly Rig RK5 Richie Kotzen Signature (can be used as a preamp, and in this case we need only a DI cable)

Bass:

Gallien-Krueger 1001 RB GLX 4x10" Bass Pedal Board: TECH 21 SansAmp Bass Driver DI (can be used as a preamp, and in this case we need only a DI cable)

Drum set:

Pearl Master Studio:

1 bass Drum 22'×15' 1 floor Tom 16' 1 Tom 14' 1 snare 14'×6,5' 1 support hit hat 3 supports normal 1 support ride 1 support snare 1 support Tom 1 double pedal pearl

Cimbals: 1 crash 16' 1 crash 16' 1 crash 18' 1 ride 20' 1 hit hat 14'

1 carpet

We will also bring our personal microphones for lead and backing vocals.