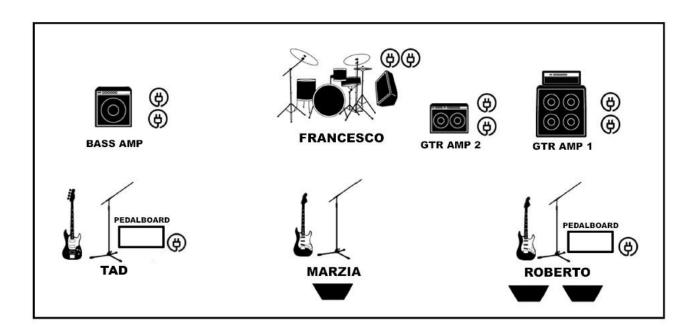

| tall  | DRUMRISER |
| 13 | Bs          | D.I.                 |             |       | LEFT      |
| 14 | GT1         | SM57                 | Local       | small | RIGHT     |
| 15 | GT2         | SM57                 | Local       | small | RIGHT     |
| 16 | Bv LEFT     | Sm58                 | HELLION     | tall  | LEFT      |
| 17 | Bv RIGHT    | Lewitt MTP 440 DM    | HELLION     | tall  | RIGHT     |
| 18 | Lead-Vocal  | Sennheiser E935      | HELLION     |       | CENTRE    |
| 19 | Spare-Vocal | Sm58                 | Local       |       | CENTRE    |
| 20 | Mp3 player  | RCA cable            | HELLION     |       |           |

Channel nr.20 is required as some songs need an mp3 intro.

Contacts: +39 335 6330552 mail: helliontributetowasp@gmail.com 5 di 7

## **STAGE PLAN**



#### 220 V power outlets

- A 3x2m. backdrop banner that will be hanged on a stand behind the drum set.
- One 2x1m roll-up banner will be positioned on the left side of the stage, one
  2x1m. roll-up banner will be positioned on the right side of the stage.
- Where possible a drums riser is preferred (minimum 3x2x0,4m covered with carpet).
- Where it's allowed, during the performance we use 2 fire machines positioned at the front corners of the stage.
- Where a screen is available behind the stage, some videos are shown during the performance.

Contacts: +39 335 6330552 mail: helliontributetowasp@gmail.com 6 di 7

## **DINNER**

Four complete dinners ( with beers and water ) have to be included ( one of us needs gluten free food ). We need several bottles of water on stage during the sho