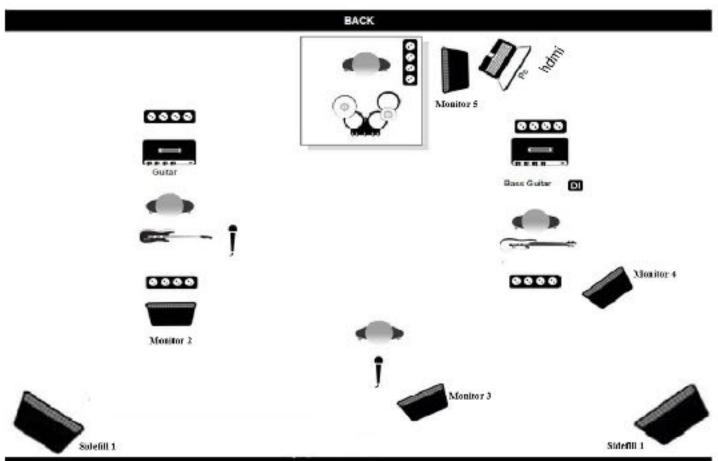

### DRUMMER

1 case, 1 snare drum, 1 tom, 1 gable, 1 hi-hat + various dishes.

It requires the micro-phonation of the pieces, plus two panoramic ones.

### BASS PLAYER

Balanced output directly from the amplifier

#### GUITARIST

To be microphones with Shure SM57 or similar. Requires stage microphone with rod.

#### MUSIC BASES

The musical bases are driven by the drummer via PC require no. 1 D.I. stereo

#### SINGER

The singer is equipped with a personal microphone Shure Glsx Beta 58. However, the presence of additional Shure Beta 58 or similar is required.

## MONITORS

6 Monitor Lines and 5 Stage Monitor

The drummer is provided with In Ear Monitor and personal mixer

Video projector not optional for backdrops projection required -

**Optional:** where possible, to include dancing interventions of fabrics and circle, it is required load-bearing structure (American type) or any secure hook at minimum height of 4 meters, ladder for assembly and disassembly of equipment, technical machinist if present