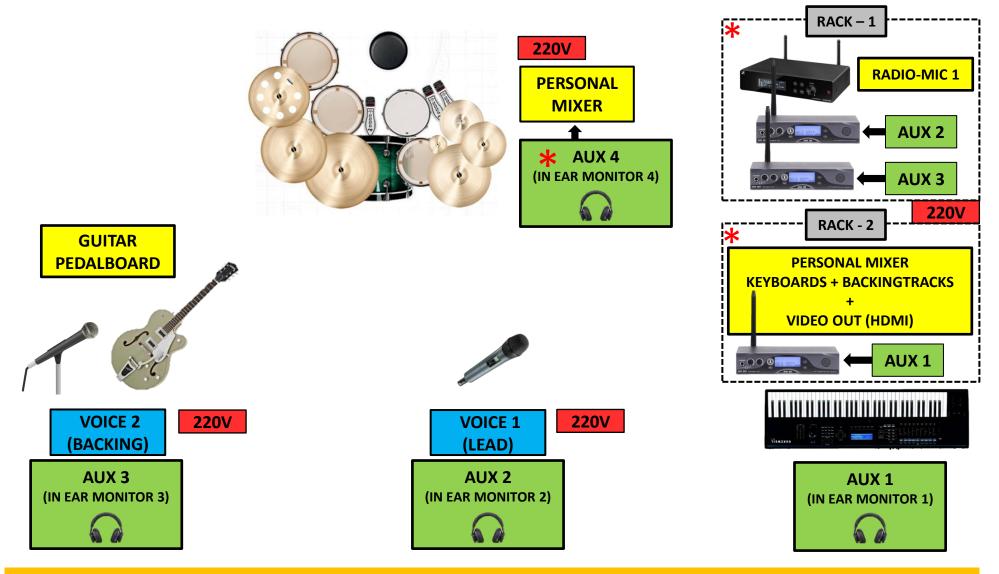

## MODE MACHINE . TECHNICAL RIDER - 2025

→ LONG XLR CABLES FROM P.A. REQUIRED FOR DRUMMER PERSONAL MIXERS (AUX4) AND (AUX1,AUX2,AUX3,RADIO-MIC1), BEHIND THE KEYBOARDS STATION → LONG HDMI CABLE FOR VIDEO PROJECTION: SOURCE OUTPUT FROM (RACK - 2)